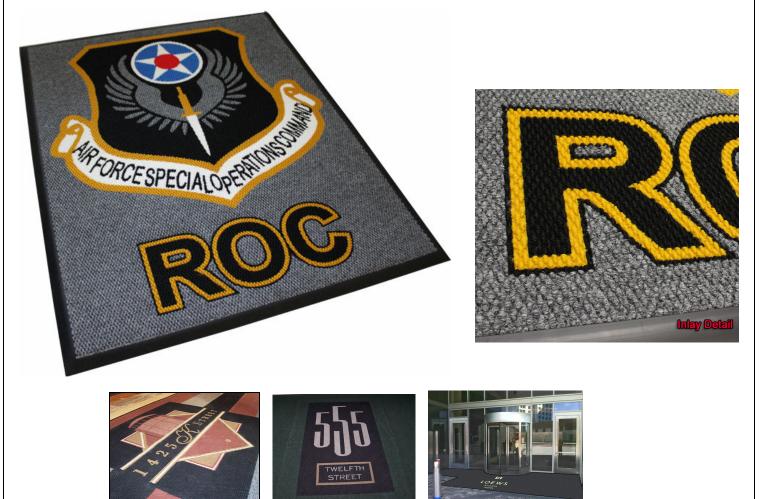

## Super Berber Logo Mats

Super Berber Logo Mats are excellent logo mats for use in high-traffic areas. For use both indoors and outdoors, these logo mats provide for aggressive scraping action on feet.

• Logo designs are inlayed into the mat, producing razor sharp clarity. Made with heavy duty beveled edging around all borders

• Super Berber Mats can be manufactured up to 13' 4" wide and virtually any length

• UV-stabilizers make this logo mat resistant to fading and fast drying Super Berber Logo Mats are soft to walk on, yet its solution dyed fiber is course enough to effectively clean moisture and dirt from shoes and hide the appearance of walking patterns

\*\* An artist's proof of the logo floor mat will be emailed to you for approval before manufacturing.

Item No: LSuperBerber